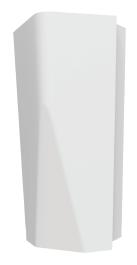

| Part No.   | WIG2                        |
|------------|-----------------------------|
| Colour     | Powder coated white UP/DOWN |
| Kelvin     | 3000K                       |
| Lumens     | 550lm                       |
| Watt       | 11W                         |
| Weight     | 0.85kg                      |
| Box        | 21x12x8cm                   |
| Carton QTY | 1/8                         |
|            |                             |