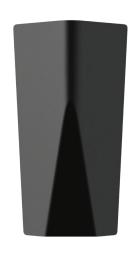

| Part No.   | WIG1                               |
|------------|------------------------------------|
| Colour     | Powder coated dark grey<br>UP/DOWN |
| Kelvin     | 3000K                              |
| Lumens     | 550lm                              |
| Watt       | 11W                                |
| Weight     | 0.85kg                             |
| Вох        | 21x12x8cm                          |
| Carton QTY | 1/8                                |
|            |                                    |