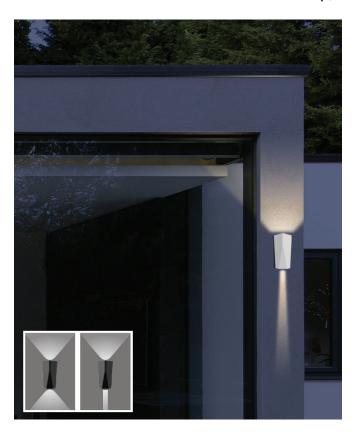

## Exterior LED Surface Mounted Featured Up/Down Wall Lights

## **Product Features:**

- Exterior Surface mounted up/down LED wall lights
- Input voltage: 100-240V AC 50/60Hz
- Driver output voltage: 18-42V
- Driver input current: 0.053A
- Driver output current: 300mA
- Inrush current: 1.2A
- Housing: powder coated aluminium
- Bracket: PC
- LED chip: 2pcs 5050
- Power factor: >0.5
- 2 stickers included which allow narrowing of beam angle at both or either end
- Beam angle: without sticker is 69.9° and with the sticker is 32.7°
- Ambient Temp: -20 to 50°C
- Suitable for 2-way switching
- Suitable for use with PIR or Microwave sensors

| Part No.   | WIG1                               |
|------------|------------------------------------|
| Colour     | Powder coated dark grey<br>UP/DOWN |
| Kelvin     | 3000K                              |
| Lumens     | 550lm                              |
| Watt       | 11W                                |
| Weight     | 0.85kg                             |
| Вох        | 21x12x8cm                          |
| Carton QTY | 1/8                                |
|            |                                    |

| Part No.   | WIG2                        |
|------------|-----------------------------|
| Colour     | Powder coated white UP/DOWN |
| Kelvin     | 3000K                       |
| Lumens     | 550lm                       |
| Watt       | 11W                         |
| Weight     | 0.85kg                      |
| Box        | 21x12x8cm                   |
| Carton QTY | 1/8                         |
|            |                             |